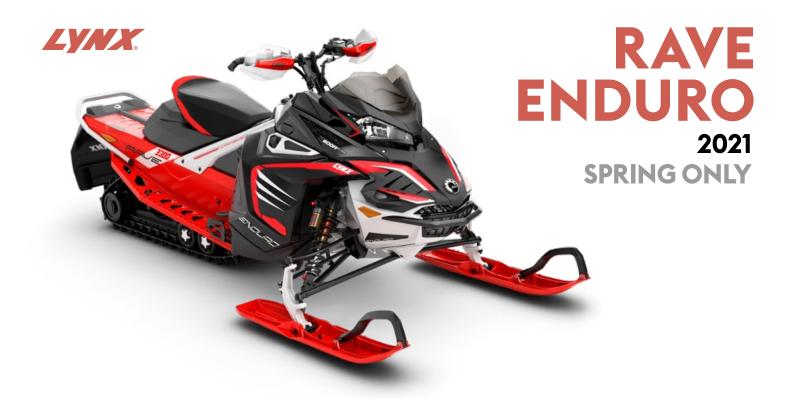

| COLOUR                  | Viper Red/Black/White |
|-------------------------|-----------------------|
| DIMENSIONS              |                       |
| Vehicle overall length* | 2940 mm               |
| Vehicle overall width   | 1270 mm               |
| Vehicle overall height  | 1230 mm               |
| Ski stance              | 1080 mm               |
| Track nominal width     | 381 mm                |
| Track nominal length    | 3269 mm               |
| Track profile height    | 41 mm Cobra           |

## **FEATURES**

| ,                     |                             |
|-----------------------|-----------------------------|
| Frame                 | Radien                      |
| Skis                  | Blade XC                    |
| Seating               | Sport, 1-up                 |
| Handlebar             | U-type aluminium with hooks |
| Riser block height    | 90 mm                       |
| Starter               | Manual                      |
| Reverse               | RER                         |
| Heated throttle lever | Standard                    |