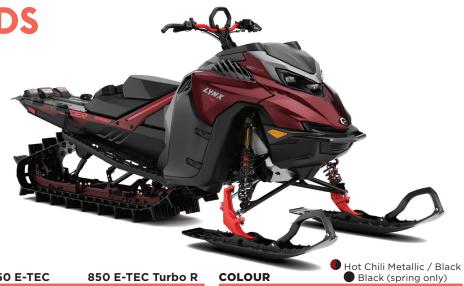

SHREDDER DS

| ROTAX® ENGINE                | 850 E-TEC                                                     | 850 E-TEC Turbo R                                               |  |
|------------------------------|---------------------------------------------------------------|-----------------------------------------------------------------|--|
| Engine details               | Liquid-cooled,<br>two-stroke,<br>3-D R.A.V.E.™                | Liquid-cooled,<br>two-stroke,<br>turbocharged,<br>3-D R.A.V.E.™ |  |
| Cylinders                    | 2                                                             |                                                                 |  |
| Displacement                 | 849 cc                                                        |                                                                 |  |
| Bore                         | 82 mm                                                         |                                                                 |  |
| Stroke                       | 80.4 mm                                                       |                                                                 |  |
| Maximum engine speed         | 7900 RPM                                                      |                                                                 |  |
| Carburation                  | Electronic Direct Injection with additional booster injectors |                                                                 |  |
| Recommended fuel type        | Unleaded                                                      |                                                                 |  |
| Minimum octane               | 91                                                            |                                                                 |  |
| Fuel tank                    | 36 liters                                                     |                                                                 |  |
| Oil tank capacity (2-stroke) | 3.4 liters                                                    |                                                                 |  |