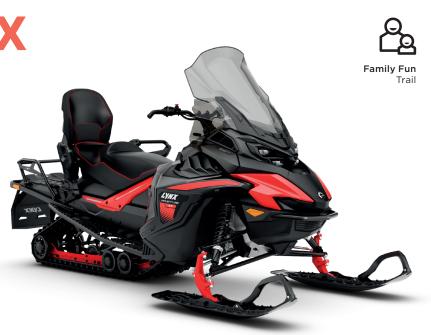

## LYNX **DVENTURE LX**

A trail snowmobile that offers memorable winter adventures for the whole family.

## **PACKAGE HIGHLIGHTS**

- Learning KeyAir Radiator with fan
- KYB shocks • iTC-system
- Ultra-high Windshield
- Passenger seat and backrest

2026

| ROTAX® ENGINE            | 600 ACE™                            |
|--------------------------|-------------------------------------|
| Engine details           | Liquid-cooled, four-stroke D.O.H.C. |
| Cylinders / Displacement | 2 - 599.5 cc                        |
| Bore / Stroke (mm)       | 74 x 69.7                           |
| Maximum engine speed     | 7,250 RPM                           |
| Carburation              | EFI                                 |
| Fuel type / Octane       | Unleaded - 95                       |
| Fuel tank (L)            | 37                                  |

## **DRY WEIGHT**

**Dry Weight** 

Reverse

| Platform           | Radien <sup>2</sup>     |
|--------------------|-------------------------|
| Headlights         | LED                     |
| Skis               | Blade DS+               |
| Seating            | 2-up                    |
| Handlebar          | U-type steel with hooks |
| Riser block height | 120 mm                  |
| Starter            | Electric                |

| COLOR                   | Viper Red / Black             |
|-------------------------|-------------------------------|
| DIMENSIONS              |                               |
| Vehicle overall length* | 3090 mm                       |
| Vehicle overall width   | 1280 mm                       |
| Vehicle overall height  | 1470 mm                       |
| Ski stance              | 1097 mm                       |
| Available Tracks        | Ripsaw†<br>381 x 3489 x 32 mm |
| SUSPENSION              |                               |
| Front suspension        | LFS+                          |
| Front shock             | КҮВ 36                        |